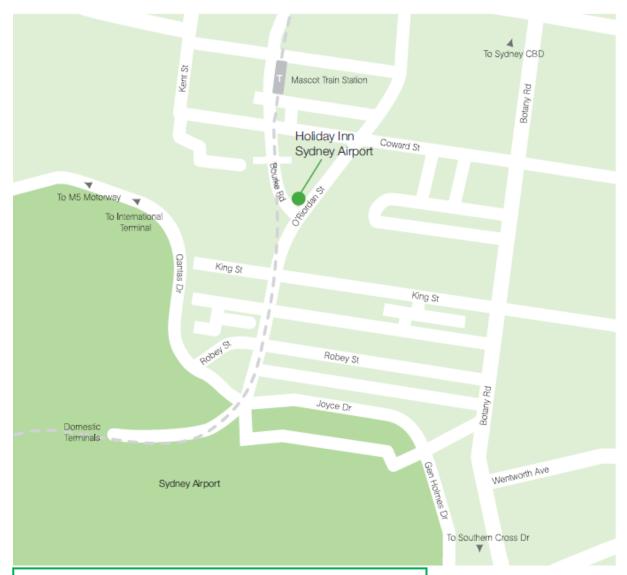

- Entry to Holiday Inn Sydney Airport via driveway Bourke Rd.
  (GPS Address: 19 Bourke Road, Mascot)
- Once you enter driveway follow the ramp on the left down to secure underground parking
- Discounted Car Parking for conference delegates of \$20 per day.
- Guests can now skip the queue and pay for their events parking via this link: